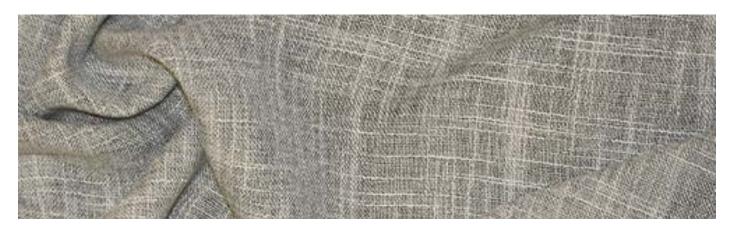

# Abaca Revived

Abaca, our gorgeous linen look, has been extended and revived to include a new range of trendy colourways. Famous for its' soft luxurious drape, the thick and thin yarn create a natural slub effect and the advanced dye technique creates a marle across the new extensive colour line. Woven as a wide width fabric at 300cm it remains a perfect option for seam free curtains. Abaca has been tested to AS/NZS1530.2 &3