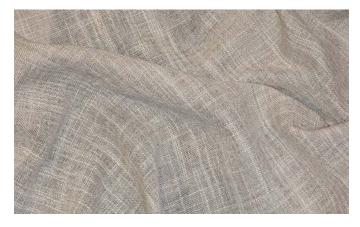

# Abaca Revived

Abaca, our gorgeous linen look, has been extended and revived to include a new range of trendy colourways. Famous for its' soft luxurious drape, the thick and thin yarn create a natural slub effect and the advanced dye technique creates a marle across the new extensive colour line. Woven as a wide width fabric at 300cm it remains a perfect option for seam free curtains. Abaca has been tested to AS/NZS1530.2 &3