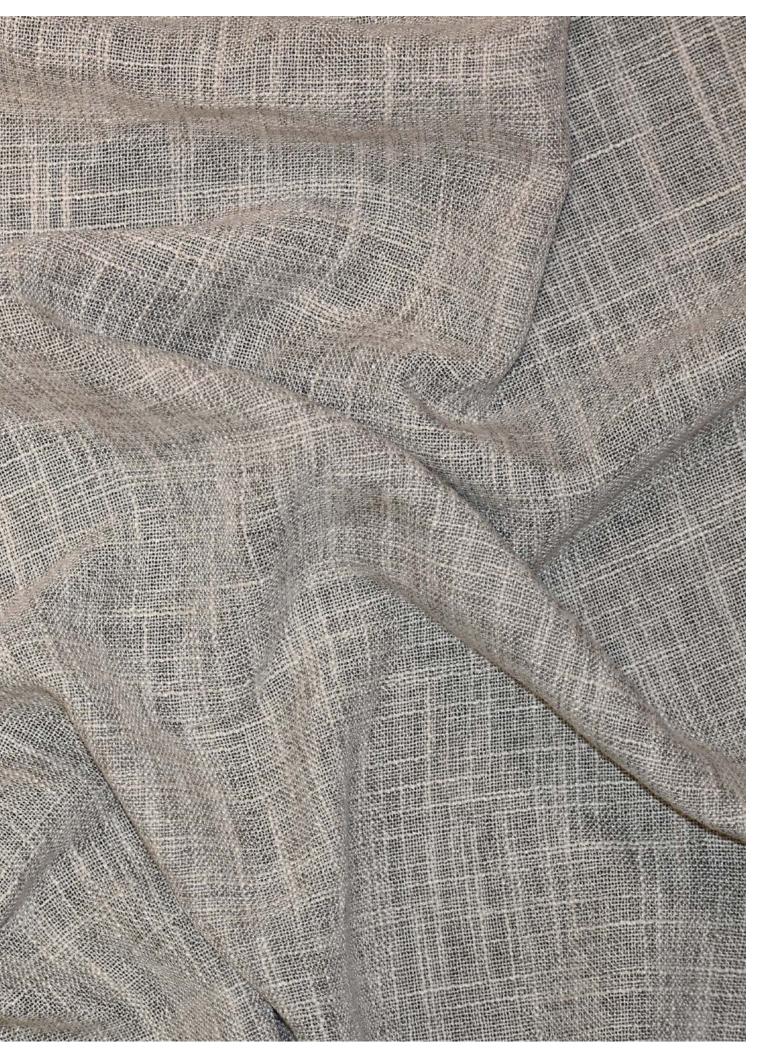

# Abaca Revived

Abaca, our gorgeous linen look, has been extended and revived to include a new range of trendy colourways. Famous for its' soft luxurious drape, the thick and thin yarn create a natural slub effect and the advanced dye technique creates a marle across the new extensive colour line. Woven as a wide width fabric at 300cm it remains a perfect option for seam free curtains. Abaca has been tested to AS/NZS1530.2 &3

## Abaca (new colours)

ABACA **ALMOND** 

ABACA CONCRETE

ABACA ANGORA

ABACA **DEW** 

ABACA MIST

ABACA **OYSTER** 

ABACA PARCHMENT