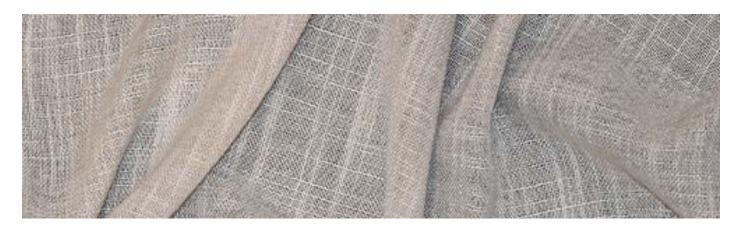

# Abaca Revived

Abaca, our gorgeous linen look, has been extended and revived to include a new range of trendy colourways. Famous for its' soft luxurious drape, the thick and thin yarn create a natural slub effect and the advanced dye technique creates a marle across the new extensive colour line. Woven as a wide width fabric at 300cm it remains a perfect option for seam free curtains. Abaca has been tested to AS/NZS1530.2 &3