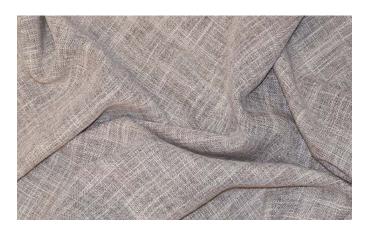

# Abaca Revived

Abaca, our gorgeous linen look, has been extended and revived to include a new range of trendy colourways. Famous for its' soft luxurious drape, the thick and thin yarn create a natural slub effect and the advanced dye technique creates a marle across the new extensive colour line. Woven as a wide width fabric at 300cm it remains a perfect option for seam free curtains. Abaca has been tested to AS/NZS1530.2 &3