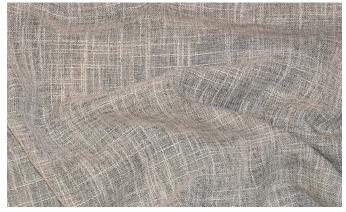

# Abaca Revived

Abaca, our gorgeous linen look, has been extended and revived to include a new range of trendy colourways. Famous for its' soft luxurious drape, the thick and thin yarn create a natural slub effect and the advanced dye technique creates a marle across the new extensive colour line. Woven as a wide width fabric at 300cm it remains a perfect option for seam free curtains. Abaca has been tested to AS/NZS1530.2 &3