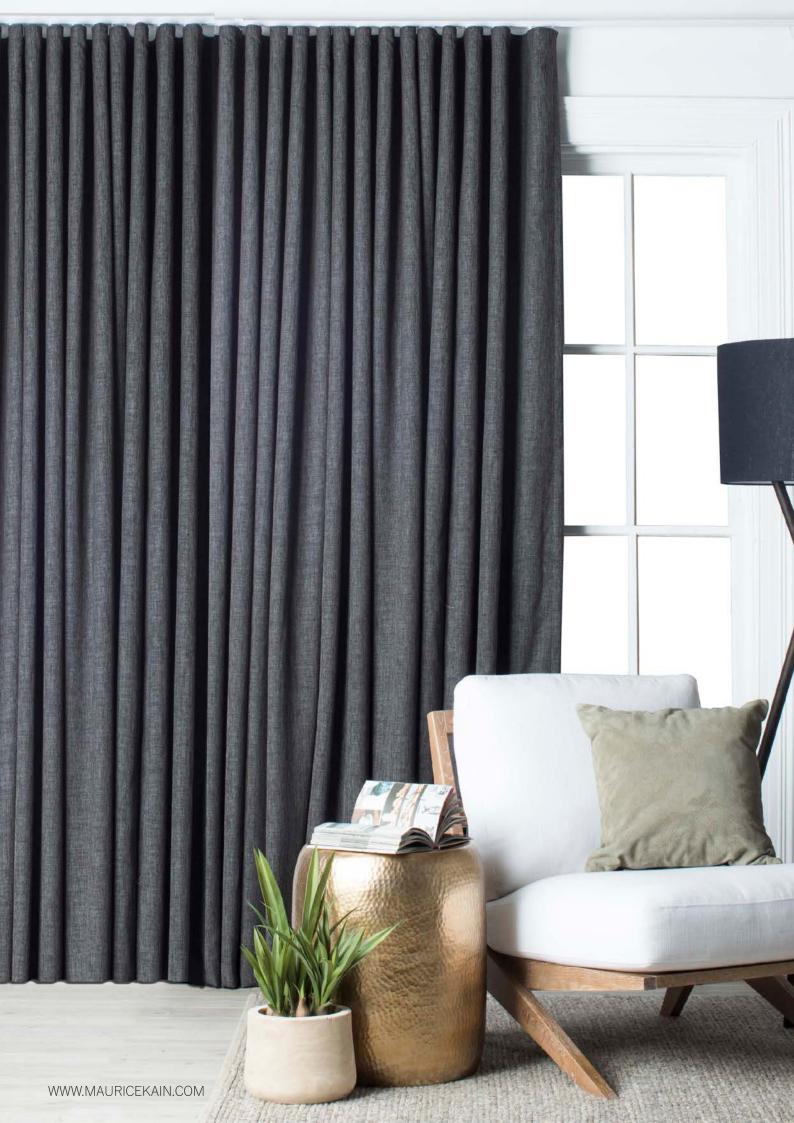

# Abaca Revived

Abaca, our gorgeous linen look, has been extended and revived to include a new range of trendy colourways. Famous for its' soft luxurious drape, the thick and thin yarn create a natural slub effect and the advanced dye technique creates a marle across the new extensive colour line. Woven as a wide width fabric at 300cm it remains a perfect option for seam free curtains. Abaca has been tested to AS/NZS1530.2 &3

## TEXTILE GUIDE

| COMPOSITION    | <b>→</b>       |
|----------------|----------------|
| WASHING        | <b>P</b>       |
| USE            |                |
| CARE CODE      | 4              |
| WIDTH          | 300CM<br>CONT. |
| PATTERN REPEAT | N/A            |
| COLOUR RANGE   | 24             |
| FINISH         | UNCOATED       |
|                |                |