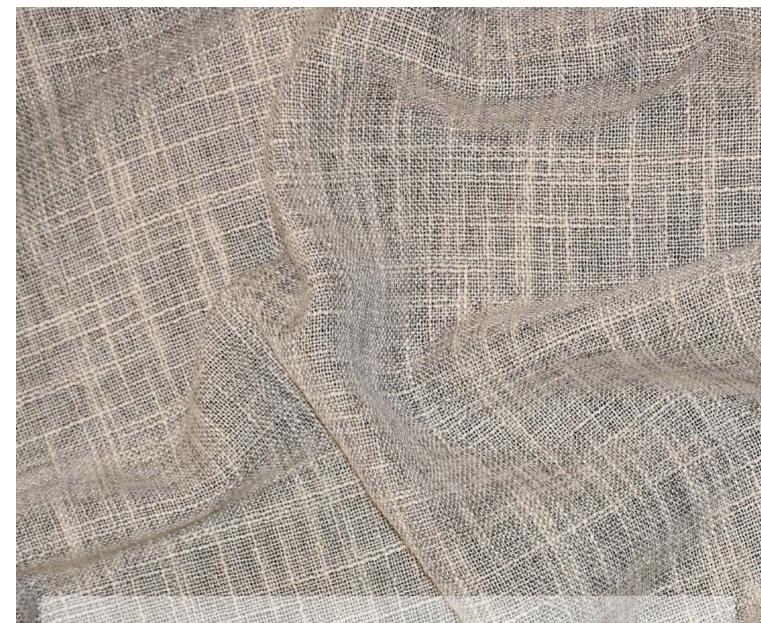

# Abaca Revived

Abaca, our gorgeous linen look, has been extended and revived to include a new range of trendy colourways. Famous for its' soft luxurious drape, the thick and thin yarn create a natural slub effect and the advanced dye technique creates a marle across the new extensive colour line. Woven as a wide width fabric at 300cm it remains a perfect option for seam free curtains. Abaca has been tested to AS/NZS1530.2 &3

## Abaca (new colours)

ABACA **ALMOND** 

ABACA CONCRETE

ABACA ANGORA

ABACA **DEW** 

ABACA MIST

ABACA **OYSTER** 

ABACA PARCHMENT