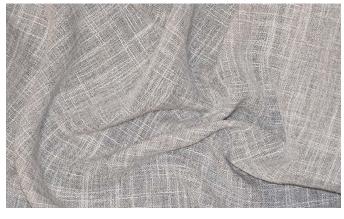

# Abaca Revived

Abaca, our gorgeous linen look, has been extended and revived to include a new range of trendy colourways. Famous for its' soft luxurious drape, the thick and thin yarn create a natural slub effect and the advanced dye technique creates a marle across the new extensive colour line. Woven as a wide width fabric at 300cm it remains a perfect option for seam free curtains. Abaca has been tested to AS/NZS1530.2 &3