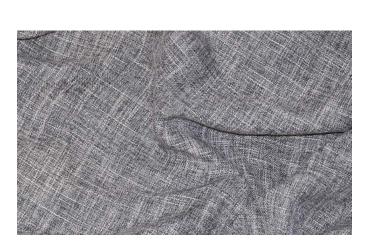

# Abaca Revived

Abaca, our gorgeous linen look, has been extended and revived to include a new range of trendy colourways. Famous for its' soft luxurious drape, the thick and thin yarn create a natural slub effect and the advanced dye technique creates a marle across the new extensive colour line. Woven as a wide width fabric at 300cm it remains a perfect option for seam free curtains. Abaca has been tested to AS/NZS1530.2 &3