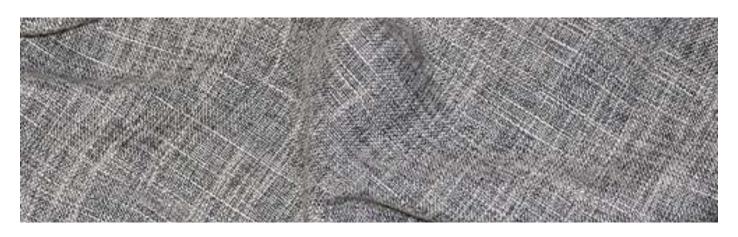

# Abaca Revived

Abaca, our gorgeous linen look, has been extended and revived to include a new range of trendy colourways. Famous for its' soft luxurious drape, the thick and thin yarn create a natural slub effect and the advanced dye technique creates a marle across the new extensive colour line. Woven as a wide width fabric at 300cm it remains a perfect option for seam free curtains. Abaca has been tested to AS/NZS1530.2 &3